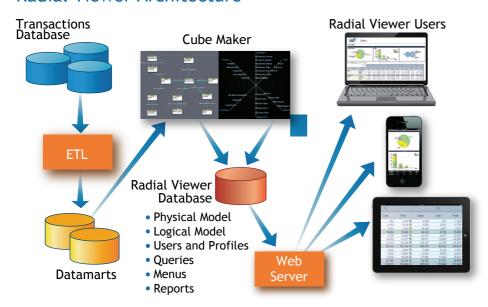

#### Radial Viewer Architecture

Cube Maker is a module that provides a simple drag-and-drop interface to handle tables and Entity-Relationship models, star schemas and multidimensional cubes; it takes around 30 minutes to build a cube.

Radial Viewer supports leading market database engines.