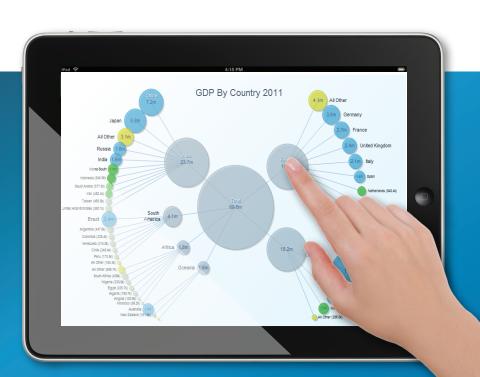

# Your information as never seen before From global view to detail, 2 or 3 clicks away

- Radial Viewer supports traditional business intelligence reports and dashboards, as well as customized graphs and functions not available in any other tool, allowing you to discover relationships and make decisions that were impossible before.
- All of the information from your business is at your fingertips: easier, faster and better than ever.
- Solar graphs, bubbles, growth, or bars can be moved, resized, expanded, combined, and much more.
- Visualizing behavior, trends, and relationships are so intuitive that you can touch them.

## Your information as never seen before From global view to detail, 2 or 3 clicks away