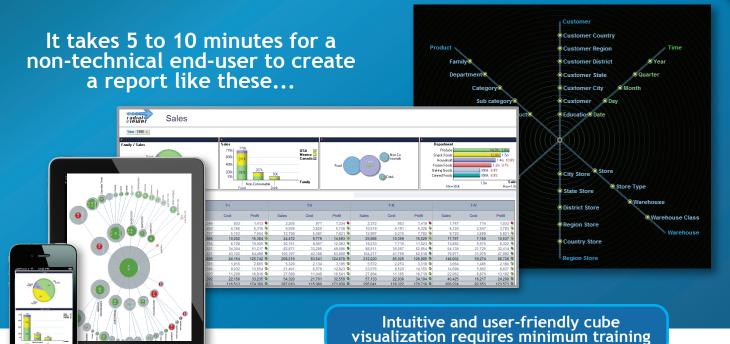

#### The new generation of **Business Intelligence**

explosion The of new technological tendencies has introduced many new possibilities; instead of trying to adapt old business intelligence models to new technologies, Radial Viewer defines new elements in a more agile manner and that interconnected, displaying more information in less space, and in a clean, organized way. Thus you will now be able to access more and better information from your ERP, CRM, POS, Inventory, and other systems... Faster and with complete independence.